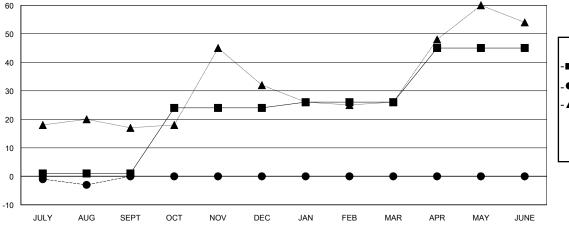

## GOALS AND ACTUAL NEW CLUBS CUMULATIVE

MEMBERSHIP DATA

| -=-   | MEMBER GROWTH NET GOAL        |
|-------|-------------------------------|
| -•-   | MEMBER GROWTH ACTUAL          |
| - 🛦 - | · LAST YEAR MEMBERSHIP ACTUAL |
|       |                               |
|       |                               |
|       |                               |