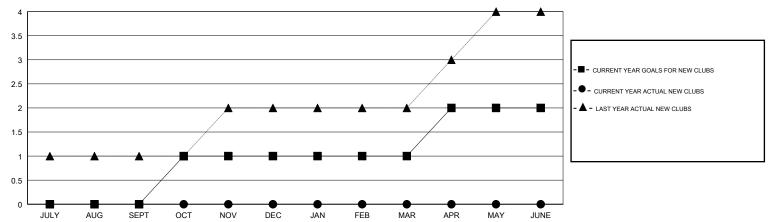

## GOALS AND ACTUAL NEW CLUBS CUMULATIVE

MEMBERSHIP DATA

| -=-   | MEMBER GROWTH NET GOAL        |
|-------|-------------------------------|
| -•-   | MEMBER GROWTH ACTUAL          |
| - 🛦 - | · LAST YEAR MEMBERSHIP ACTUAL |
|       |                               |
|       |                               |
|       |                               |